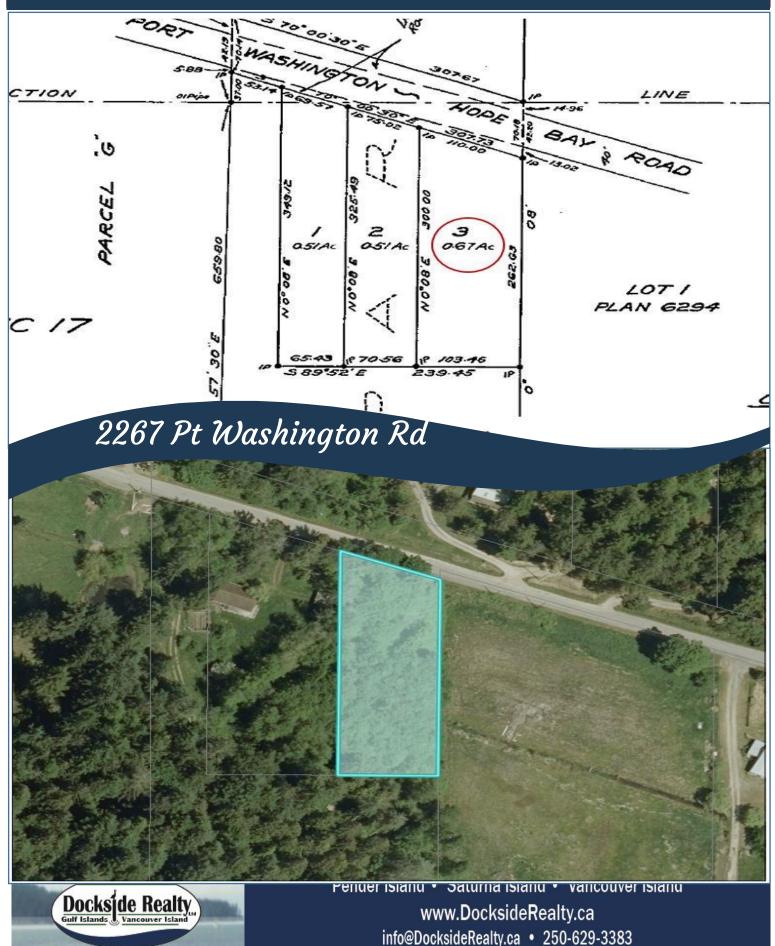

## Plot Plan and Aerial View

### 2267 Port Washington Rd

### 2267 Pt Washington Rd

Open and sunny lot on gorgeous Port Washington Road. Recently cleared of blackberry, it's easy to picture where you will put your dream home. Property boundaries are very clear, with a recent survey done in August. Within walking distance to Port Washington dock, Hope Bay and Southridge / Home Hardware shopping area. Access to the property only permissible with Realtor.