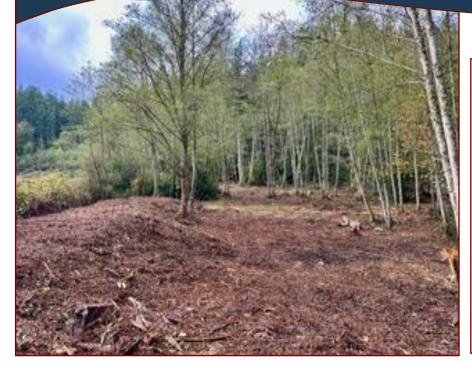

### 2267 Pt Washington Rd

Open and sunny lot on gorgeous Port Washington Road. Recently cleared of blackberry, it's easy to picture where you will put your dream home. Property boundaries are very clear, with a recent survey done in August. Within walking distance to Port Washington dock, Hope Bay and Southridge / Home Hardware shopping area. Access to the property only permissible with Realtor.

#### Lot Features:

- Quiet area
- Woodland
- Level
- New clearing

Pender Island • Saturna Island • Vancouver Island www.DocksideRealty.ca info@DocksideRealty.ca • 250-629-3383