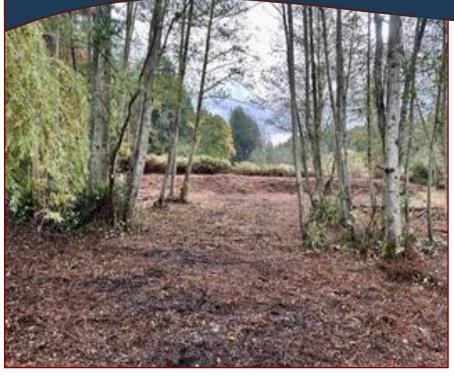

### 2267 Pt Washington Rd

Open and sunny lot on gorgeous Port Washington Road. Recently cleared of blackberry, it's easy to picture where you will put your dream home. Property boundaries are very clear, with a recent survey done in August. Within walking distance to Port Washington dock, Hope Bay and Southridge / Home Hardware shopping area. Access to the property only permissible with Realtor.

#### Lot Features:

- Quiet area
- Woodland
- Level
- New clearing

Pender Island • Saturna Island • Vancouver Island www.DocksideRealty.ca info@DocksideRealty.ca • 250-629-3383